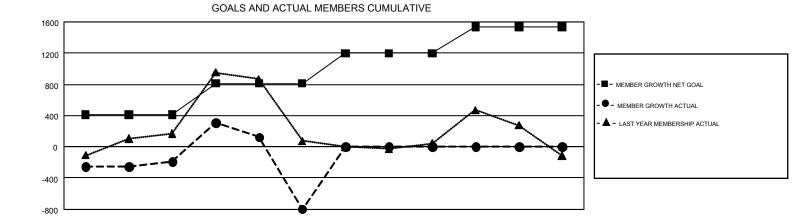

## REPORT DOES NOT INCLUDE CLUBS IN UNDISTRICTED AREAS.

| Clubs         |               |             |               | Members               |                           |                         |                                              |  |
|---------------|---------------|-------------|---------------|-----------------------|---------------------------|-------------------------|----------------------------------------------|--|
|               | RESULTS FOR   | R 2017-2018 |               | RESULTS FOR 2017-2018 |                           |                         |                                              |  |
| QUARTER       | NEW CLUB GOAL | NEW CLUBS   | DROPPED CLUBS | QUARTER               | MEMBER GROWTH NET<br>GOAL | MEMBER GROWTH<br>ACTUAL | DROPPED MEMBERS ACTUAL (including transfers) |  |
| JULY/AUG/SEPT | 50            | 13          | 16            | JULY/AUG/SEPT         | 412                       | 1,663                   | 1,637                                        |  |
| OCT/NOV/DEC   | 32            | 12          | 11            | OCT/NOV/DEC           | 401                       | 1,727                   | 2,131                                        |  |
| JAN/FEB/MAR   | 32            | 0           | 0             | JAN/FEB/MAR           | 387                       | 0                       | 0                                            |  |
| APR/MAY/JUNE  | 32            | 0           | 0             | APR/MAY/JUNE          | 336                       | 0                       | 0                                            |  |