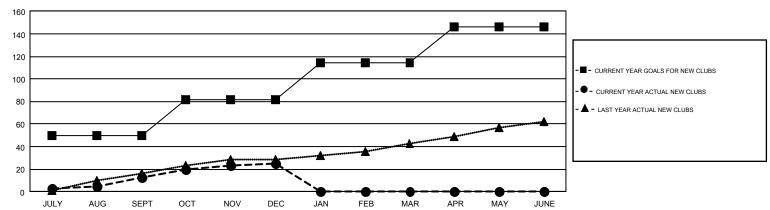

## GOALS AND ACTUAL NEW CLUBS CUMULATIVE

| DROPPED CLUBS: 27  DROPPED MEMBERS |       | 887 CLUBS OF 1,930 ADDED 1 OR<br>MORE NEW MEMBERS | GENDER DISTRIBUTION  MALE 28,272 (62.64%)  FEMALE 16,863 (37.36%) |  |       |
|------------------------------------|-------|---------------------------------------------------|-------------------------------------------------------------------|--|-------|
| DECEASED                           | 230   | CLICK HERE FOR CUMULATIVE                         | TOTAL FAMILY UNIT MEMBERS                                         |  | 7,286 |
| CLUB CANCELLED 28 OTHER 3,510      |       | MEMBERSHIP DATA                                   |                                                                   |  |       |
|                                    |       |                                                   | FAMILY MEMBERS PAYING HALF DUES                                   |  | 3,772 |
| TOTAL                              | 3,768 |                                                   | DUES                                                              |  |       |